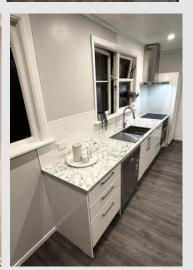

### **KITCHEN RENOVATION**

## Kitchen Modern Design Elevating Style & Functionality

We undertook a complete transformation of a dated kitchen, upgrading it from an old standalone oven, leaking sink, molding cabinets, and fridge to a sleek, modern space. The renovation included the installation of new features such as a dishwasher. deep sink with movable tap fixtures, and a range hood. The kitchen was revamped with white soft-close cabinets, hybrid flooring, modern paintwork, and elegant marble countertops. The modern styling enhanced the overall aesthetic, creating a cohesive and contemporary look that perfectly complemented the kitchen's functionality. The remarkable renovation resulted in a jaw-dropping, modern kitchen that exceeded our client's expectations, delivering a true wow factor.