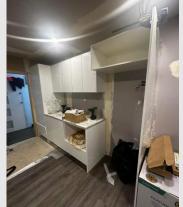

### **KITCHEN RENOVATION**

## Kitchen Modern Design Elevating Style & Functionality

We undertook a complete transformation of a dated kitchen, upgrading it from an old standalone oven, leaking sink, molding cabinets, and fridge to a sleek, modern space. The renovation included the installation of new features such as a dishwasher. deep sink with movable tap fixtures, and a range hood. The kitchen was revamped with white soft-close cabinets, hybrid flooring, modern paintwork, and elegant marble countertops. The modern styling enhanced the overall aesthetic, creating a cohesive and contemporary look that perfectly complemented the kitchen's functionality. The remarkable renovation resulted in a jaw-dropping, modern kitchen that exceeded our client's expectations, delivering a true wow factor.