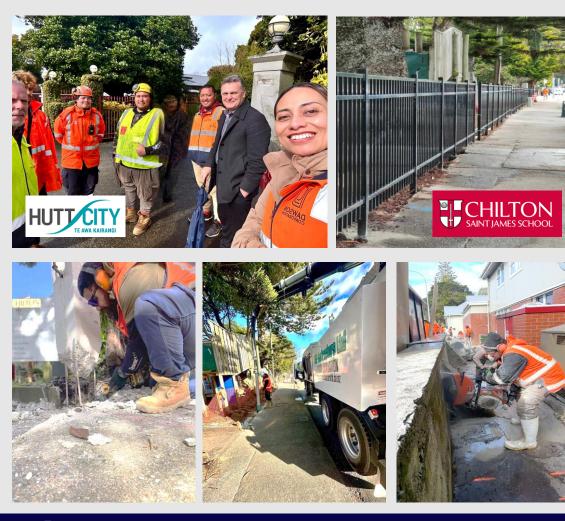

### **PROJECT CHILTON SAINT JAMES**

## Project Chilton Saint James A Successful Collaboration for a Seamless Project

Dawson Corporation led the fence demolition and installation project for Chilton Saint James as the main contractor, in partnership with Hutt City Council, Northpower, and SAP Contractors. The project faced the challenge of managing live underground cables, necessitating the use of hydro excavators for precise excavation. Northpower provided critical support with their underground cable locator, allowing Team Dawson to efficiently complete the project over the weekend. The successful execution of the project has resulted in a happy community and delighted students.