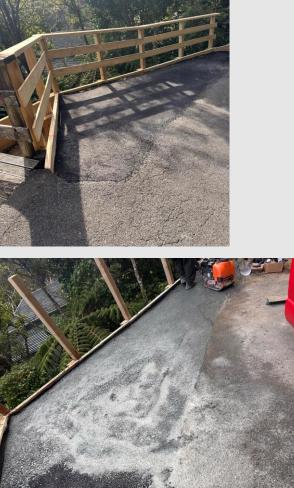

## Groundworks & Civil Engineering Expert Solutions for Challenging Conditions

At Dawson Corporation Limited, we specialise in ground compacting, civil engineering, asphalt/basecourse, and concrete work. In Eastbourne, we resolved water flow and landslide hazards by designing and implementing a solution with civil engineers, including a retaining wall, raised ground, compacted basecourse, and asphalt. Our innovative approach ensured successful and lasting results.