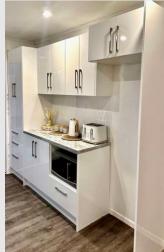

### **KITCHEN RENOVATION**

## Kitchen Modern Design Elevating Style & Functionality

We undertook a complete transformation of a dated kitchen, upgrading it from an old standalone oven, leaking sink, molding cabinets, and fridge to a sleek, modern space. The renovation included the installation of new features such as a dishwasher. deep sink with movable tap fixtures, and a range hood. The kitchen was revamped with white soft-close cabinets, hybrid flooring, modern paintwork, and elegant marble countertops. The modern styling enhanced the overall aesthetic, creating a cohesive and contemporary look that perfectly complemented the kitchen's functionality. The remarkable renovation resulted in a jaw-dropping, modern kitchen that exceeded our client's expectations, delivering a true wow factor.