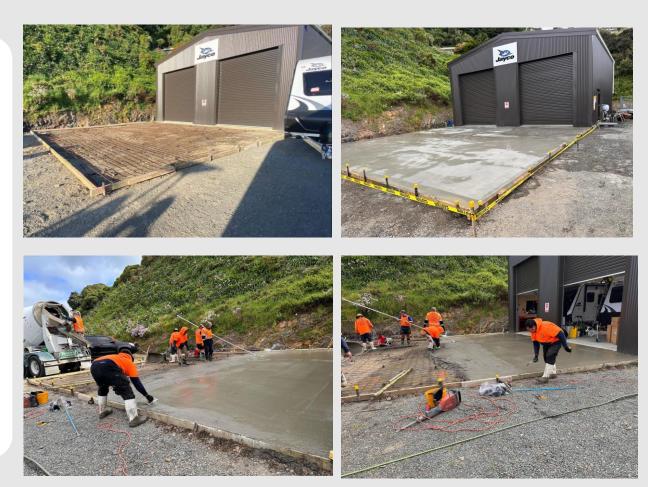

## CONCRETE SLAB INSTALLATION

# Concrete Slab Installation Jayco Plimmerton

We successfully completed a concrete slab installation for Jayco Plimmerton, strategically placed in front of their main warehouse shed to create additional parking spaces for their caravans. Our expert team ensured a professional finish, exceeding client expectations and leaving them delighted with the results.