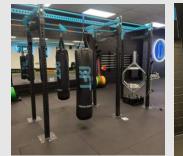

#### **BFT GYM FITOUT | WELLINGTON EAST**

## Dynamic Transformation: BFT Gym Fit-Out

Our team recently completed a fit-out for BFT Gym, following architectural plans while also making recommendations and suggesting changes to enhance purpose and functionality.

This collaborative approach led to a dynamic and functional space that exceeded expectations, resulting in recognition for our positive engagement and successful delivery of the build.