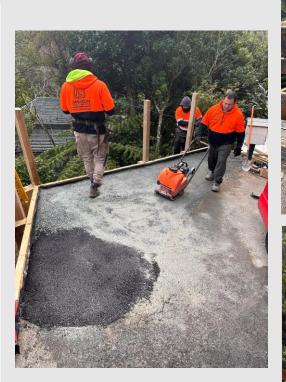

#### **CIVIL WORKS**

## Groundworks & Civil Engineering Expert Solutions for Challenging Conditions

At Dawson Corporation Limited, we specialise in ground compacting, civil engineering, asphalt/basecourse, and concrete work. In Eastbourne, we resolved water flow and landslide hazards by designing and implementing a solution with civil engineers, including a retaining wall, raised ground, compacted basecourse, and asphalt. Our innovative approach ensured successful and lasting results.