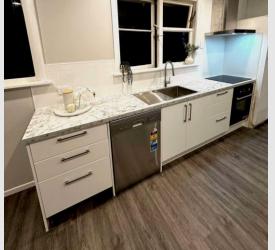

### **KITCHEN RENOVATION**

## Kitchen Modern Design Elevating Style & Functionality

We undertook a complete transformation of a dated kitchen, upgrading it from an old standalone oven, leaking sink, molding cabinets, and fridge to a sleek, modern space. The renovation included the installation of new features such as a dishwasher. deep sink with movable tap fixtures, and a range hood. The kitchen was revamped with white soft-close cabinets, hybrid flooring, modern paintwork, and elegant marble countertops. The modern styling enhanced the overall aesthetic, creating a cohesive and contemporary look that perfectly complemented the kitchen's functionality. The remarkable renovation resulted in a jaw-dropping, modern kitchen that exceeded our client's expectations, delivering a true wow factor.