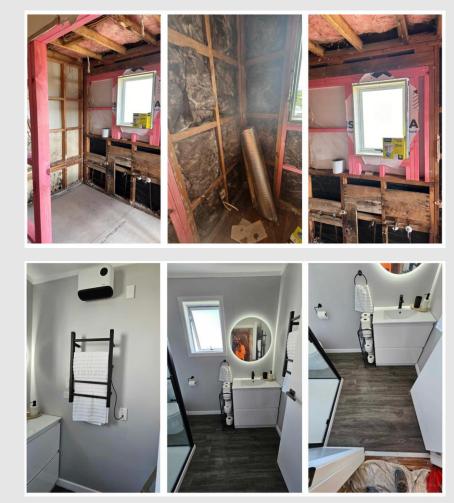

### **BATHROOM RENOVATION**

Modern Bathroom Transformation A Five-Day Renovation Journey

In just five days, we undertook a remarkable bathroom renovation and extension project, completely transforming an outdated space into a modern oasis. Our task was to convert a small, old bathroom with a shower over a bathtub and vanity into a contemporary sanctuary. The renovation included the installation of a sleek shower, a new toilet, a stylish vanity complete with a heated towel rail. The flooring was upgraded to hybrid flooring in a sophisticated grey and white colour scheme, elevating the overall aesthetic of the space. The project was executed efficiently, from start to finish, ensuring a seamless and swift transformation that left the client delighted with the stunning results.