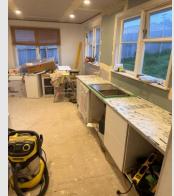

### **KITCHEN RENOVATION**

## Kitchen Modern Design Elevating Style & Functionality

We undertook a complete transformation of a dated kitchen, upgrading it from an old standalone oven, leaking sink, molding cabinets, and fridge to a sleek, modern space. The renovation included the installation of new features such as a dishwasher. deep sink with movable tap fixtures, and a range hood. The kitchen was revamped with white soft-close cabinets, hybrid flooring, modern paintwork, and elegant marble countertops. The modern styling enhanced the overall aesthetic, creating a cohesive and contemporary look that perfectly complemented the kitchen's functionality. The remarkable renovation resulted in a jaw-dropping, modern kitchen that exceeded our client's expectations, delivering a true wow factor.