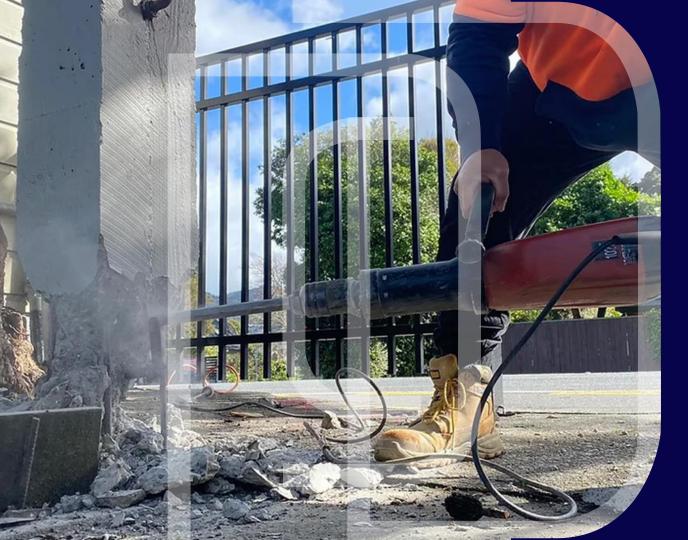

## Groundworks & Civil Engineering Expert Solutions for Challenging Conditions

At Dawson Corporation Limited, we specialise in ground compacting, civil engineering, asphalt/basecourse, and concrete work. In Eastbourne, we resolved water flow and landslide hazards by designing and implementing a solution with civil engineers, including a retaining wall, raised ground, compacted basecourse, and asphalt. Our innovative approach ensured successful and lasting results.